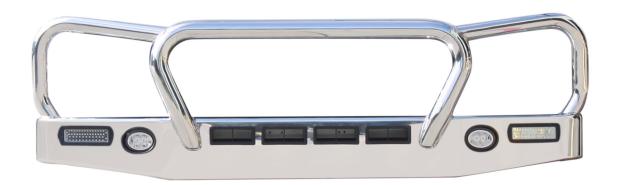

## **Bar Features:**

- 6mm thick hi-tensile Alloy one piece channel section
- Fully welded construction
- 76mm x 4.75mm centre tube
- 63mm x 4.2mm shoulder tubes
- Gusseted shoulder tubes
- LED indicator/park lights
- LED bumper lights
- Bullbar adds only 30kg to your vehicle