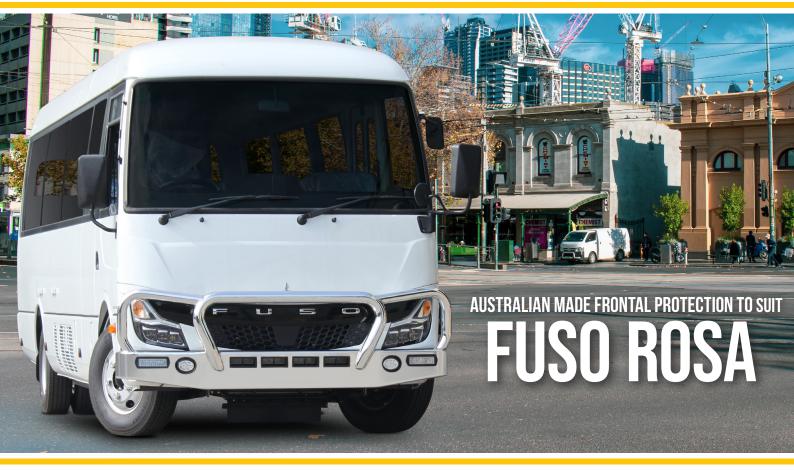

## **BULLBAR**

ECB's Bullbar has been designed to offer maximum protection whilst adding minimum weight. The Australian Made Bullbar comes with a Lifetime Warranty and will never rust or corrode.

## **Bar Features:**

- 6mm thick hi-tensile Alloy one piece channel section
- Fully welded construction
- 76mm x 4.75mm centre tube
- 63mm x 4.2mm shoulder tubes
- Gusseted shoulder tubes
- LED indicator/park lights
- LED bumper lights
- Bullbar adds only 30kg to your vehicle