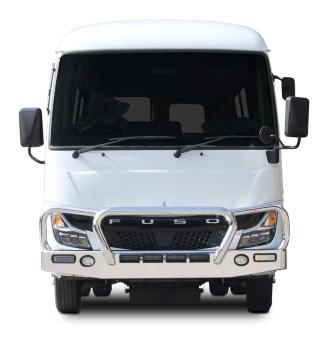

## **BULLBAR**

ECB's Bullbar has been designed to offer maximum protection whilst adding minimum weight. The Australian Made Bullbar comes with a Lifetime Warranty and will never rust or corrode.

## **Bar Features:**

- 6mm thick hi-tensile Alloy one piece channel section
- Fully welded construction
- 76mm x 4.75mm centre tube
- 63mm x 4.2mm shoulder tubes
- Gusseted shoulder tubes
- LED indicator/park lights
- LED bumper lights
- Bullbar adds only 30kg to your vehicle