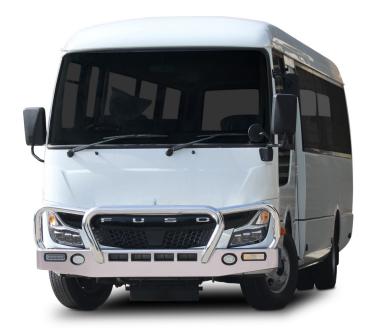

## **BULLBAR**

ECB's Bullbar has been designed to offer maximum protection whilst adding minimum weight. The Australian Made Bullbar comes with a Lifetime Warranty and will never rust or corrode.

## **Bar Features:**

- 6mm thick hi-tensile Alloy one piece channel section
- Fully welded construction
- 76mm x 4.75mm centre tube
- 63mm x 4.2mm shoulder tubes
- Gusseted shoulder tubes
- LED indicator/park lights
- LED bumper lights
- Bullbar adds only 30kg to your vehicle