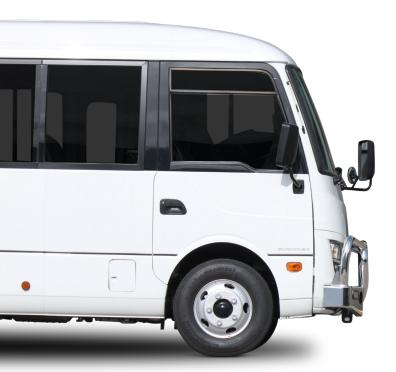

## **BULLBAR**

ECB's Bullbar has been designed to offer maximum protection whilst adding minimum weight. The Australian Made Bullbar comes with a Lifetime Warranty and will never rust or corrode.